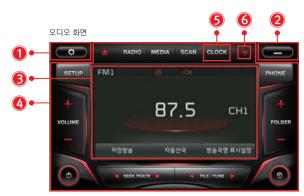

| 핸들리모컨 버튼  | 내비게이션-차량AUX 연동 모드 비활성화                                                                                                           | 내비게이션-차량AUX 연동 모드 활성화                     |
|-----------|----------------------------------------------------------------------------------------------------------------------------------|-------------------------------------------|
| MODE      | <u>길게(0.8초 이상) : 트립 화면 항상 보기 / 숨기기</u><br>짧게(0.8초 미만) : 오디오 전원 켜짐 / 오디오 모드 선택                                                    |                                           |
| SEEK UP   | 차량 오디오 트랙/파일/채널 up                                                                                                               | DMB 채널 up<br>오디오 파일 up<br>비디오 파일 up       |
| SEEK DOWN | 차량 오디오 트랙/파일/채널 down                                                                                                             | DMB 채널 down<br>오디오 파일 down<br>비디오 파일 down |
| BT-OFF    | 짧게(0.8초 미만) : 핸들 리모컨 통화종료 버튼 기능<br>길게(0.8초 이상) : 내비게이션은 아래 2가지 모드를 번갈아 선택됨<br>1. 내비게이션-차량AUX 연동 모드 활성화<br>2. 내비게이션-차량AUX 연동 비활성화 |                                           |

1. 차량 오디오 모드에 따른 핸들리모컨 버튼 기능

- 사용자가 MODE 키를 길게 눌러 트립 화면 보기 기능을 사용 할 수 있습니다.
- 단, 오디오가 OFF 상태일 경우 오디오의 사양 또는 설정에 의해 동작하지 않습니다
- \* 미동작 : YF쏘나타 2013(TFT), 뉴쏘렌토R(TFT), K3(TFT) / 오디오 SETUP에서 시계없음 설정시 미동작 : 싸타페 DM(TFT) - MODE 키를 짧게 눌러 오디오 전원 ON 후, 다시 MODE 키를 길게 누르면 트립 화면 보기 기능은 정상동작 합니다.
- 사용자가 BT-OFF 키를 이용하여 내비게이션-차량AUX 연동 기능을 사용 할 수 있습니다
- 해들리모컨으로 차량 오디오 전원을 끼는 기능은 삭제됩니다
- 차량 오디오의 전원을 끄고 켜기 위해서는 오디오 전면 패널에 있는 전원 버튼을 사용합니다.