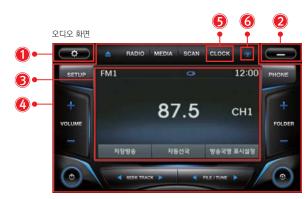

| 핸들리모컨 버튼  | 내비게이션-차량AUX 연동 모드 비활성화                                                                                                           | 내비게이션-차량AUX 연동 모드 활성화                     |
|-----------|----------------------------------------------------------------------------------------------------------------------------------|-------------------------------------------|
| MODE      | <u>길게(0.8초 이상) : 트립 화면 항상 보기 / 숨기기</u><br>짧게(0.8초 미만) : 오디오 전원 켜짐 / 오디오 모드 선택                                                    |                                           |
| SEEK UP   | 차량 오디오 트랙/파일/채널 up                                                                                                               | DMB 채널 up<br>오디오 파일 up<br>비디오 파일 up       |
| SEEK DOWN | 차량 오디오 트랙/파일/채널 down                                                                                                             | DMB 채널 down<br>오디오 파일 down<br>비디오 파일 down |
| BT-OFF    | 짧게(0.8초 미만) : 핸들 리모컨 통화종료 버튼 기능<br>길게(0.8초 이상) : 내비게이션은 아래 2가지 모드를 번갈아 선택됨<br>1. 내비게이션-차량AUX 연동 모드 활성화<br>2. 내비게이션-차량AUX 연동 비활성화 |                                           |

1. 차량 오디오 모드에 따른 핸들리모컨 버튼 기능

- 사용자가 MODE 키를 길게 눌러 트립 화면 보기 기능을 사용 할 수 있습니다.
- 단, 오디오가 OFF 상태일 경우 오디오의 사양 또는 설정에 의해 동작하지 않습니다
- \* 미동작 : YF쏘나타 2013(TFT), 뉴쏘렌토R(TFT), K3(TFT) / 오디오 SETUP에서 시계없음 설정시 미동작 : 싸타페 DM(TFT) - MODE 키를 짧게 눌러 오디오 전원 ON 후, 다시 MODE 키를 길게 누르면 트립 화면 보기 기능은 정상동작 합니다.
- 사용자가 BT-OFF 키를 이용하여 내비게이션-차량AUX 연동 기능을 사용 할 수 있습니다
- 해들리모컨으로 차량 오디오 전원을 끼는 기능은 삭제됩니다
- 차량 오디오의 전원을 끄고 켜기 위해서는 오디오 전면 패널에 있는 전원 버튼을 사용합니다.