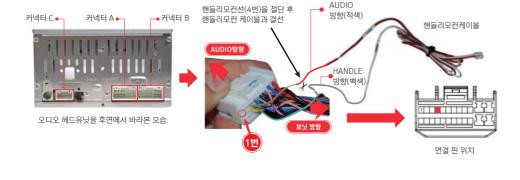

트립컴퓨터 장착설명서

- 2. 오디오 후면 커넥터B에 꽂혀 있던 하네스 배선 중 4번을 절단합니다. 3. 동봉되어 있는 '핸들리모컨 케이블'을 절단한 선에 방향을 맞추어 연결합니다.
- 1. 오디오 헤드유닛을 탈거합니다.

\* 내비게이션 모델에 따라 구성품에 차이가 있을 수 있습니다.

트립컴퓨터 장착 및 배선 체결 : 트립컴퓨터를 오디오에 고정하고 배선을 체결합니다

2. 오디오 후면 커넥터C에 꽂혀 있던 하네스 배선 중 12번선을 탈피합니다.

오디오 후면 커넥터C에 꽂혀 있던 하네스 배선 중 4번선을 절단합니다.

오디오 후면 커넥터C에 꽂혀 있던 하네스 배선 중 3번선을 절단합니다.

🗝 커넥터 B

- 내비게이션의 "REAR DET"을 탈피한 선에 연결합니다.

▲ [경고] 차량 및 오디오의 손상 방지를 위해

완전히 삽입해야 합니다.

4. 후진 신호 및 후방카메라 배선

1. 오디오 헤드유닛을 탈거합니다.

커넥터 A 🗕

오디오 헤드유닛을 후면에서 바라본 모습

커넥터 C 🛏

후진 신호선(12번선)을 탈피 후

내비게이션 REAR DET 케이블(빨강색)을 결선

오디오를 완전히 탈거한 상태에서만 FPC 케이블을 탈부착 해야 합니다.