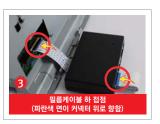

## 3. 트립컴퓨터 장착

▲ [경고] 반드시 오디오를 완전 탈거한 후 작업 하십시오.

오디오 전면 패널에서 순정 필름케이블 분리 : 오디오를 차량에서 완전히 탈거한 후 전면 패널을 분리 합니다.

- 1. 오디오의 총 8개의 후크를 드라이버 등을 사용하여 살짝 들어 엽니다.
- 2. 전면 패널과 오디오 몸체간 연결된 순정 필름케이블을 화살표 방향으로 갈색 덮개를 들어올린 후 분리 합니다. 무리한 힘을 가할 시 부러질 수 있으므로 주의 합니다.
- 3. 그림과 같이 케이블을 삽입 동봉된 뉴 쏘렌토R 전용 필름케이블을 파란색 가이드바가 위로 향하고 접점 단자면이 아래로 향하게 케이블을 삽입합니다.