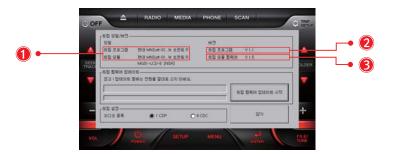

- 1. 트립 모델 표시 : 트립 프로그램과 트립 모듈의 모델이 내비게이션 제조사와 차종이 동일해야 합니다.
- 2. 트립 프로그램 버전
- 3. 트립컴퓨터 펌웨어 버전: 업데이트 후 버전이 파일 이름의 버전과 동일한지 확인합니다.

예] MG01-LCD-E-V##.bin