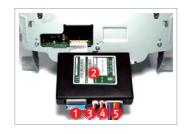

### 1. 동봉된 뉴 쏘렌토R 전용 필름케이블

- 2. 트립컴퓨터 본체 순정 오디오 필름케이블과 연결함.
- 3. 시리얼 통신 케이블 내비게이션 트립 포트와 연결함.
- 4. 핸들 리모컨 케이블(2핀) 차량 오디오 하네스와 연결함.
- 5. 확장 버튼보드(10핀) 마감재에 따른 선택 사양