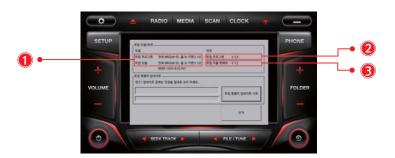

Copyright © by Digiparts, Inc. Rev 1.3 - 2014.07

\* 표시되는 화면은 내비게이션 및 TRIP SW 버전에 따라 다를 수 있습니다.

현대 4.3인치 고급형 오디오(B-TYPE)

기아 4.3인치 고급형 오디오(B-TYPE)

- 1. 트립 설정 버튼 버전 확인/ 펌웨어 다운로드 버튼을 5초이상 길게 터치하면 트립컴퓨터의 버전 확인, 펌웨어 다운로드 설정 화면이 나타납니다.
- 2. 트립 화면 숨김 버튼 버튼을 터치하면 트립 화면이 사라집니다. 트립 프로그램이 종료되는 것은 아닙니다.
- 3. 순정 오디오의 LCD 터치 영역 해당 영역에서는 순정 오디오의 터치 화면을 그대로 내비게이션 상에서 제어 할 수 있습니다. - 오디오 종류에 따라 화면 내용이 설명서 내용과 상이 할 수 있습니다.
- 4. 순정 오디오의 전면 패널 키 영역 해당 영역에서는 순정 오디오 전면 패널 키를 그대로 내비게이션 상에서 제어 할 수 있습니다. - 오디오 종류에 따라 화면 내용이 설명서 내용과 상이 할 수 있습니다.
- 5. 순정 오디오 종류에 따른 전면 패널 키 구성 오디오 종류에 따라 키 구성이 "CLOCK", "MUTE"로 구성 될 수 있습니다.
- 6. 차량 오디오 모드에 따른 핸들리모컨 버튼 기능 - 사용자가 MODE 키를 이용하여 트립화면 보기 기능을 사용할 수 있습니다. - 사용자가 BT-OFF 키를 이용하여 내비게이션/차량AUX 연동 기능을 사용할 수 있습니다. (핸들 리모컨으로 차량 오디오 전원을 끄는 기능은 삭제됩니다.)