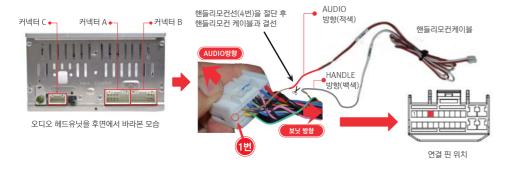

- 1. 오디오 헤드유닛을 탈거합니다.
- 2. 오디오 후면 커넥터B에 꽂혀 있던 하네스 배선 중 4번을 절단합니다.
- 3. 동봉되어 있는 '핸들리모컨 케이블'을 절단한 선에 방향을 맞추어 연결합니다.

### 4. 후진 신호 및 후방카메라 배선

- 1. 오디오 헤드유닛을 탈거합니다.
- 2. 오디오 후면 커넥터C에 꽂혀 있던 하네스 배선 중 12번선을 탈피합니다.
- 내비게이션의 "REAR DET"을 탈피한 선에 연결합니다.
- 3. 오디오 후면 커넥터(에 꽂혀 있던 하네스 배선 중 4번선을 절단합니다.
- · 동봉되어 있는 영상 출력 케이블중 "CAMERA IN(백색 케이블)"을 보닛 방향의 절단한 선에 연결합니다.
- 오디오 후면 커넥터C에 꽂혀 있던 하네스 배선 중 3번선을 절단합니다.
  - 동봉되어 있는 영상 출력 케이블중 "CAMERA IN(흑색 케이블)'을 탈피한 선에 연결합니다.