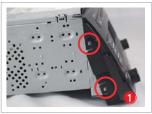

#### 3. 트립컴퓨터 장착

[경고] 반드시 오디오를 완전 탈거한 후 작업 하십시오.

오디오 전면 패널에서 순정 필름케이블 분리 : 오디오를 차량에서 완전히 탈거한 후 전면 패널을 분리 합니다.

- 1. 오디오의 총 8개의 후크를 드라이버등을 사용하여 살짝 들어 엽니다.
- 2. 전면 패널의 오디오 몸체와 연결된 순정 필름케이블을 분리 합니다.
- 3. 화살표 방향으로 커넥터 양쪽 갈색 고정 고리를 위로 동시에 들어 올립니다. 무리한 힘을 가할 시 부러질 수 있으므로 주의 합니다.
- 4. 화살표 방향으로 순정필름케이블을 살짝 당겨 오디오로부터 분리 합니다.