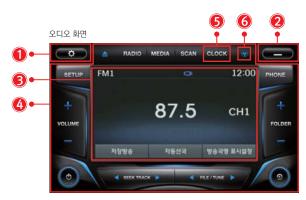

Copyright © by Digiparts, Inc. Rev 1.3 - 2014.07

\* 표시되는 화면은 내비게이션 및 TRIP SW 버전에 따라 다를 수 있습니다.

현대 4.3인치 고급형 오디오(B-TYPE)

기아 4.3인치 고급형 오디오(B-TYPE)

- 1. 트립 설정 버튼 버전 확인/ 펌웨어 다운로드 버튼을 5초이상 길게 터치하면 트립컴퓨터의 버전 확인, 펌웨어 다운로드 설정 화면이 나타납니다.
- 2. 트립 화면 숨김 버튼 버튼을 터치하면 트립 화면이 사라집니다. 트립 프로그램이 종료되는 것은 아닙니다.
- 3. 순정 오디오의 LCD 터치 영역 해당 영역에서는 순정 오디오의 터치 화면을 그대로 내비게이션 상에서 제어 할 수 있습니다. - 오디오 종류에 따라 화면 내용이 설명서 내용과 상이 할 수 있습니다.
- 4. 순정 오디오의 전면 패널 키 영역 해당 영역에서는 순정 오디오 전면 패널 키를 그대로 내비게이션 상에서 제어 할 수 있습니다. - 오디오 종류에 따라 화면 내용이 설명서 내용과 상이 할 수 있습니다.
- 5. 순정 오디오 종류에 따른 전면 패널 키 구성 오디오 종류에 따라 키 구성이 "CLOCK", "MUTE"로 구성 될 수 있습니다.
- 6. 차량 오디오 모드에 따른 핸들리모컨 버튼 기능 - 사용자가 MODE 키를 이용하여 트립화면 보기 기능을 사용할 수 있습니다. - 사용자가 BT-OFF 키를 이용하여 내비게이션/차량AUX 연동 기능을 사용할 수 있습니다. (핸들 리모컨으로 차량 오디오 전원을 끄는 기능은 삭제됩니다.)

| 해들리모컨 버튼      | <br>내비게이션-차량AUX 연동 모드 비활성화                                                                                                       | 내비게이션-차량AUX 연동 모드 활성화                     |
|---------------|----------------------------------------------------------------------------------------------------------------------------------|-------------------------------------------|
| MODE          | <u>길게(0.8초 이상) : 트립 화면 항상 보기 / 숨기기</u><br>짧게(0.8초 미만) : 오디오 전원 켜짐 / 오디오 모드 선택                                                    |                                           |
| MODE  SEEK UP | 차량 오디오 트랙/파일/채널 up                                                                                                               | DMB 채널 up<br>오디오 파일 up<br>비디오 파일 up       |
| SEEK DOWN     | 차량 오디오 트랙/파일/채널 down                                                                                                             | DMB 채널 down<br>오디오 파일 down<br>비디오 파일 down |
| BT-OFF        | 짧게(0.8초 미만) : 핸들 리모컨 통화종료 버튼 기능<br>길게(0.8초 이상) : 내비게이션은 아래 2가지 모드를 번갈아 선택됨<br>1. 내비게이션-차량AUX 연동 모드 활성화<br>2. 내비게이션-차량AUX 연동 비활성화 |                                           |

- 1. 차량 오디오 모드에 따른 핸들리모컨 버튼 기능
- 사용자가 MODE 키를 길게 눌러 트립 화면 보기 기능을 사용 할 수 있습니다.
- 단, 오디오가 OFF 상태일 경우 오디오의 사양 또는 설정에 의해 동작하지 않습니다
- \* 미동작 : YF쏘나타 2013(TFT), 뉴쏘렌토R(TFT), K3(TFT) / 오디오 SETUP에서 시계없음 설정시 미동작 : 싼타페 DM(TFT)
- MODE 키를 짧게 눌러 오디오 전원 ON 후, 다시 MODE 키를 길게 누르면 트립 화면 보기 기능은 정상동작 합니다.
- 사용자가 BT-OFF 키를 이용하여 내비게이션-차량AUX 연동 기능을 사용 할 수 있습니다.
- 핸들리모컨으로 차량 오디오 전원을 끄는 기능은 삭제됩니다.
- 차량 오디오의 전원을 끄고 켜기 위해서는 오디오 전면 패널에 있는 전원 버튼을 사용합니다.

### AUX 연동 모드 활성화에 따른 내비게이션 외장 스피커 자동 끄기 기능

- 1. 내비게이션의 외장 스피커는 하울링 방지를 위해 "내비게이션-차량 AUX 연동 모드 활성화"가 되면 자동으로 꺼집니다.
- 2. 이 기능의 올바른 동작을 위해서는 반드시 내비게이션의 음성 라인 출력을 차량 오디오의 AUX잭에 연결해야 합니다.