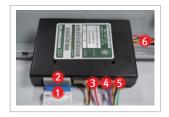

트립컴퓨터 장착 및 배선 체결:트립컴퓨터를 오디오에 고정하고 배선을 체결합니다

▲ [경고] 차량 및 오디오의 손상 방지를 위해 오디오를 완전히 탈거한 상태에서만 FPC 케이블을 탈부착 해야 합니다. FPC 케이블을 커넥터에 체결할 때 평행으로 완전히 삽입해야 합니다.

- 1. 필름케이블의 접점 단자면이 아래로 향하는 방향으로 커넥터 안쪽까지 밀어 넣은 후, 케이블을 앞으로 살짝 밀고 있는 상태에서 플라스틱 장착용 주걱 (헤라)등의 도구로 후크를 앞쪽으로 누르면서 체결합니다.
- 2. 필름케이블 풀림 방지 마개를 끼웁니다.
- 3. 시리얼통신케이블 → 트립컴퓨터에 연결. 반대편 → 내비게이션에 연결
- 4. 핸들리모컨케이블 → 트립컴퓨터에 연결. 반대편 → 차량하네스와 연결
- 5. 마감재에 따라 확장버튼을 지원 할 시에 트립 컴퓨터에 연결합니다.
- 6. 영상 출력 케이블을 트립 컴퓨터에 연결합니다.
- 트립 컴퓨터에 연결된 케이블의 RCA(수) 잭 "CVBS OUT"과 내비게이션의 "TRIP CAM IN"케이블을 연결합니다.
- 트립 컴퓨터에 연결된 케이블 "GEAR IN"을 차량 하네스와 연결합니다.
- 7. 영상 출력 케이블의 "CAMERA IN", "GND", "F-GND"는 옵션으로 사용하지 않습니다.