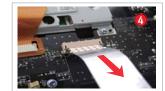

트립컴퓨터 장착 및 배선 체결:트립컴퓨터를 오디오에 고정하고 배선을 체결합니다

▲ [경고] 차량 및 오디오의 손상 방지를 위해 오디오를 완전히 탈거한 상태에서만 FPC 케이블을 탈부착 해야 합니다. FPC 케이블을 커넥터에 체결할 때 평행으로 완전히 삽입해야 합니다.

- 1. 필름케이블의 접점 단자면이 아래로 향하는 방향으로 커넥터 안쪽까지 밀어 넣은 후, 케이블을 앞으로 살짝 밀고 있는 상태에서 플라스틱 장착용 주걱 (헤라)등의 도구로 후크를 앞쪽으로 누르면서 체결합니다.
- 2. 필름케이블 풀림 방지 마개를 끼웁니다.
- 3. 시리얼통신케이블 → 트립컴퓨터에 연결. 반대편 → 내비게이션에 연결
- 4. 핸들리모컨케이블 → 트립컴퓨터에 연결. 반대편 → 차량하네스와 연결
- 5. 마감재에 따라 확장버튼을 지원 할 시에 트립 컴퓨터에 연결합니다.
- 6. 영상 출력 케이블을 트립 컴퓨터에 연결합니다.
- 트립 컴퓨터에 연결된 케이블의 RCA(수) 잭 "CVBS OUT"과 내비게이션의 "TRIP CAM IN"케이블을 연결합니다.
- 트립 컴퓨터에 연결된 케이블 "GEAR IN"을 차량 하네스와 연결합니다.
- 7. 영상 출력 케이블의 "CAMERA IN", "GND", "F-GND"는 옵션으로 사용하지 않습니다.