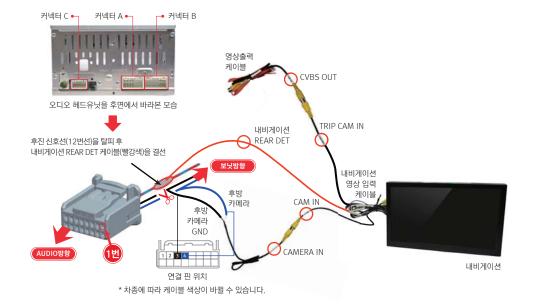

### 4. 후진 신호 및 후방카메라 배선

- 1. 오디오 헤드유닛을 탈거합니다.
- 2. 오디오 후면 커넥터C에 꽂혀 있던 하네스 배선 중 12번선을 탈피합니다.
- 내비게이션의 "REAR DET"을 탈피한 선에 연결합니다.
- 3. 오디오 후면 커넥터(에 꽂혀 있던 하네스 배선 중 4번선을 절단합니다.
- · 동봉되어 있는 영상 출력 케이블중 "CAMERA IN(백색 케이블)"을 보닛 방향의 절단한 선에 연결합니다.
- 오디오 후면 커넥터C에 꽂혀 있던 하네스 배선 중 3번선을 절단합니다.
  - 동봉되어 있는 영상 출력 케이블중 "CAMERA IN(흑색 케이블)'을 탈피한 선에 연결합니다.

▲ [주의] 본 장착 설명서는 후진 신호 입력이 있는 내비게이션 장착 설명서 입니다. 후진 신호 입력이 필요 없는 내비게이션은 후진 신호 입력 케이블을 연결 하지 않습니다. 2~4번까지 작업 후 커넥터 쪽 단선 케이블의 다른 부분과 접촉되지 않도록 마감처리를 해야 합니다.