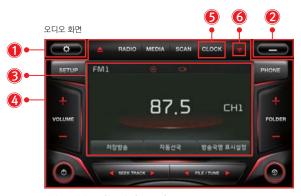

Copyright © by Digiparts, Inc. Rev 1.3 - 2014.07

\* 표시되는 화면은 내비게이션 및 TRIP SW 버전에 따라 다를 수 있습니다.

현대 4.3인치 고급형 오디오(B-TYPE)

기아 4.3인치 고급형 오디오(B-TYPE)

- 1. 트립 설정 버튼 버전 확인/ 펌웨어 다운로드 버튼을 5초이상 길게 터치하면 트립컴퓨터의 버전 확인, 펌웨어 다운로드 설정 화면이 나타납니다.
- 2. 트립 화면 숨김 버튼 버튼을 터치하면 트립 화면이 사라집니다. 트립 프로그램이 종료되는 것은 아닙니다.
- 3. 순정 오디오의 LCD 터치 영역 해당 영역에서는 순정 오디오의 터치 화면을 그대로 내비게이션 상에서 제어 할 수 있습니다. - 오디오 종류에 따라 화면 내용이 설명서 내용과 상이 할 수 있습니다.
- 4. 순정 오디오의 전면 패널 키 영역 해당 영역에서는 순정 오디오 전면 패널 키를 그대로 내비게이션 상에서 제어 할 수 있습니다. - 오디오 종류에 따라 화면 내용이 설명서 내용과 상이 할 수 있습니다.
- 5. 순정 오디오 종류에 따른 전면 패널 키 구성 오디오 종류에 따라 키 구성이 "CLOCK", "MUTE"로 구성 될 수 있습니다.
- 6. 차량 오디오 모드에 따른 핸들리모컨 버튼 기능 - 사용자가 MODE 키를 이용하여 트립화면 보기 기능을 사용할 수 있습니다. - 사용자가 BT-OFF 키를 이용하여 내비게이션/차량AUX 연동 기능을 사용할 수 있습니다. (핸들 리모컨으로 차량 오디오 전원을 끄는 기능은 삭제됩니다.)

| 해들리모컨 버튼      | <br>내비게이션-차량AUX 연동 모드 비활성화                                                                                                       | 내비게이션-차량AUX 연동 모드 활성화                     |
|---------------|----------------------------------------------------------------------------------------------------------------------------------|-------------------------------------------|
| MODE          | <u>길게(0.8초 이상) : 트립 화면 항상 보기 / 숨기기</u><br>짧게(0.8초 미만) : 오디오 전원 켜짐 / 오디오 모드 선택                                                    |                                           |
| MODE  SEEK UP | 차량 오디오 트랙/파일/채널 up                                                                                                               | DMB 채널 up<br>오디오 파일 up<br>비디오 파일 up       |
| SEEK DOWN     | 차량 오디오 트랙/파일/채널 down                                                                                                             | DMB 채널 down<br>오디오 파일 down<br>비디오 파일 down |
| BT-OFF        | 짧게(0.8초 미만) : 핸들 리모컨 통화종료 버튼 기능<br>길게(0.8초 이상) : 내비게이션은 아래 2가지 모드를 번갈아 선택됨<br>1. 내비게이션-차량AUX 연동 모드 활성화<br>2. 내비게이션-차량AUX 연동 비활성화 |                                           |

- 1. 차량 오디오 모드에 따른 핸들리모컨 버튼 기능
- 사용자가 MODE 키를 길게 눌러 트립 화면 보기 기능을 사용 할 수 있습니다.
- 단, 오디오가 OFF 상태일 경우 오디오의 사양 또는 설정에 의해 동작하지 않습니다
- \* 미동작 : YF쏘나타 2013(TFT), 뉴쏘렌토R(TFT), K3(TFT) / 오디오 SETUP에서 시계없음 설정시 미동작 : 싼타페 DM(TFT)
- MODE 키를 짧게 눌러 오디오 전원 ON 후, 다시 MODE 키를 길게 누르면 트립 화면 보기 기능은 정상동작 합니다.
- 사용자가 BT-OFF 키를 이용하여 내비게이션-차량AUX 연동 기능을 사용 할 수 있습니다.
- 핸들리모컨으로 차량 오디오 전원을 끄는 기능은 삭제됩니다.
- 차량 오디오의 전원을 끄고 켜기 위해서는 오디오 전면 패널에 있는 전원 버튼을 사용합니다.

### AUX 연동 모드 활성화에 따른 내비게이션 외장 스피커 자동 끄기 기능

- 1. 내비게이션의 외장 스피커는 하울링 방지를 위해 "내비게이션-차량 AUX 연동 모드 활성화"가 되면 자동으로 꺼집니다.
- 2. 이 기능의 올바른 동작을 위해서는 반드시 내비게이션의 음성 라인 출력을 차량 오디오의 AUX잭에 연결해야 합니다.