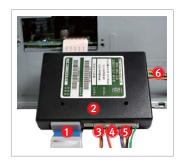

### 2. 트립컴퓨터 연결 구성

[경고] 반드시 제품 라벨의 적용차종 확인 후 장착 하십시오.

트립컴퓨터(오디오 패널 인터페이스)는 순정 오디오의 전면 패널을 대체하여 LCD에 표시되는 오디오 화면을 내비게이션에 전달하며, 내비게이션에서 터치버튼을 입력 받아 오디오를 제어하는 기능의 제품입니다.

- 1. 순정 오디오 필름케이블 순정 오디오 필름케이블 사용
- 2. 트립컴퓨터 본체 순정 오디오 필름케이블과 연결함
- 3. 시리얼 통신 케이블 내비게이션 트립 포트와 연결함
- 4. 핸들 리모컨 케이블(2핀) 차량 오디오 (커넥트B) 하네스와 연결함
- 5. 확장 버튼보드(10핀) 마감재에 따른 선택 사양
- 6. 영상 출력 케이블(6핀) 내비게이션의 TRIP CAM IN 케이블에 연결함