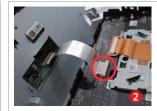

#### 3. 트립컴퓨터 장착

[경고] 반드시 오디오를 완전 탈거한 후 작업 하십시오.

오디오 전면 패널에서 순정 필름케이블 분리 : 오디오를 차량에서 완전히 탈거한 후 전면 패널을 분리 합니다.

- 1. 오디오의 총 8개의 후크를 드라이버등을 사용하여 살짝 들어 엽니다.
- 2. 전면 패널의 오디오 몸체와 연결된 순정 필름케이블을 분리 합니다.
- 3. 화살표 방향으로 커넥터 양쪽 갈색 고정 고리를 위로 동시에 들어 올립니다. 무리한 힘을 가할 시 부러질 수 있으므로 주의 합니다.
- 4. 화살표 방향으로 순정필름케이블을 살짝 당겨 오디오로부터 분리 합니다.

트립컴퓨터 장착 및 배선 체결:트립컴퓨터를 오디오에 고정하고 배선을 체결합니다

▲ [경고] 차량 및 오디오의 손상 방지를 위해 오디오를 완전히 탈거한 상태에서만 FPC 케이블을 탈부착 해야 합니다. FPC 케이블을 커넥터에 체결할 때 평행으로 완전히 삽입해야 합니다.

- 1. 필름케이블의 접점 단자면이 아래로 향하는 방향으로 커넥터 안쪽까지 밀어 넣은 후, 케이블을 앞으로 살짝 밀고 있는 상태에서 플라스틱 장착용 주걱 (헤라)등의 도구로 후크를 앞쪽으로 누르면서 체결합니다.
- 2. 필름케이블 풀림 방지 마개를 끼웁니다.
- 3. 시리얼통신케이블 → 트립컴퓨터에 연결. 반대편 → 내비게이션에 연결
- 4. 핸들리모컨케이블 → 트립컴퓨터에 연결. 반대편 → 차량하네스와 연결
- 5. 마감재에 따라 확장버튼을 지원 할 시에 트립 컴퓨터에 연결합니다.
- 6. 영상 출력 케이블을 트립 컴퓨터에 연결합니다.
- 트립 컴퓨터에 연결된 케이블의 RCA(수) 잭 "CVBS OUT"과 내비게이션의 "TRIP CAM IN"케이블을 연결합니다.
- 트립 컴퓨터에 연결된 케이블 "GEAR IN"을 차량 하네스와 연결합니다.
- 7. 영상 출력 케이블의 "CAMERA IN", "GND", "F-GND"는 옵션으로 사용하지 않습니다.